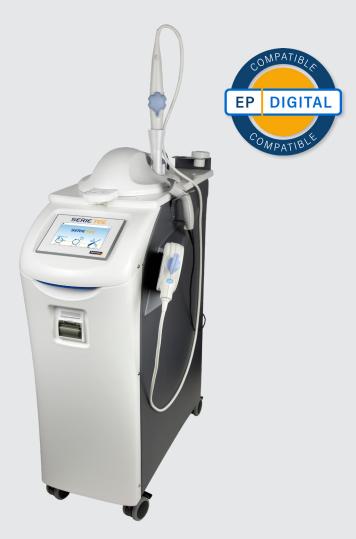

#### TURNKEY ELECTRONIC TRACEABILITY AND DATA MANAGEMENT

The Soluscope Serie TEE includes barcode reader, printer and local data storage.

It is compatible with our EP-Digital suite and enables electronic traceability, real-time monitoring of probe inventory and enables microbiological samplings and services records.