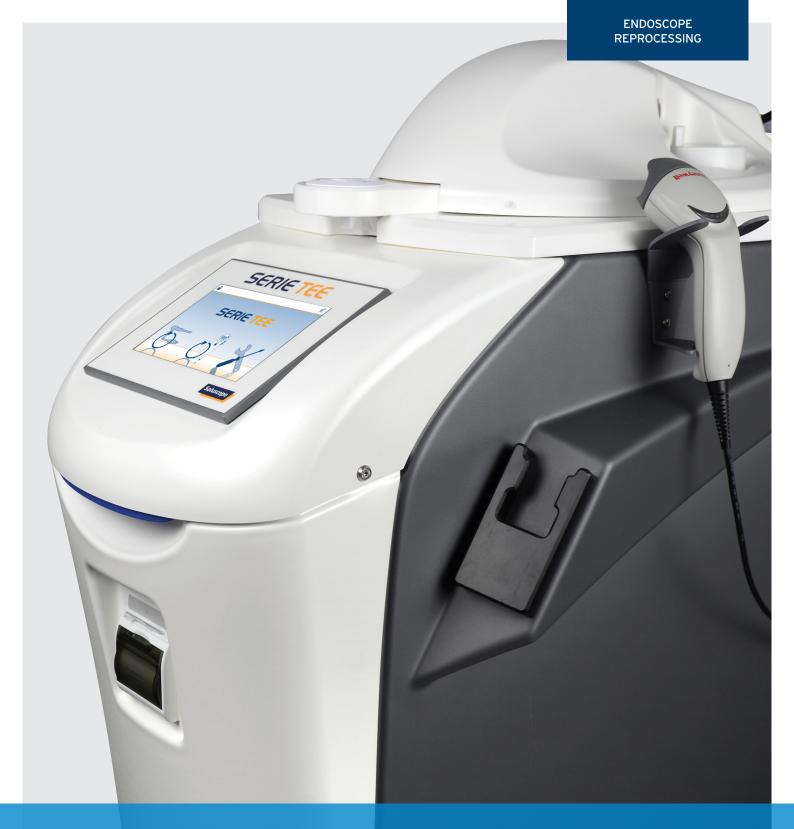

## **SERIE TEE** - AUTOMATED REPROCESSOR FOR TEE PROBES

www.ecolab.com

www.soluscope.com

## Designed for **TEE probes**

The Soluscope Serie TEE is a unique solution to clean and disinfect transesophageal echocardiography probes.

#### **ADVANCED DISINFECTION SYSTEM**

The Serie TEE features an innovative architecture that separates the immersed distal end of the probe from the non-waterproof handle.

The cross contamination prevention system is designed to guarantee that the probe is inserted and released from the Soluscope Serie TEE with reduced risk of contact with contaminated surfaces.

### SMART, EASY-TO-USE INTERFACES FOR FAST ADOPTION

The Soluscope Serie TEE touch screen provides an innovative and intuitive graphic interface. Just click on the screen to launch safe cycles and follow up in real time each step of the process.

#### **OPERATING COMFORT**

Very compact and mobile with its integrated wheels, the Soluscope Serie TEE is quiet and can be installed in small private practices. The specific height of the machine offers a comfortable and ergonomic position for users when operating.