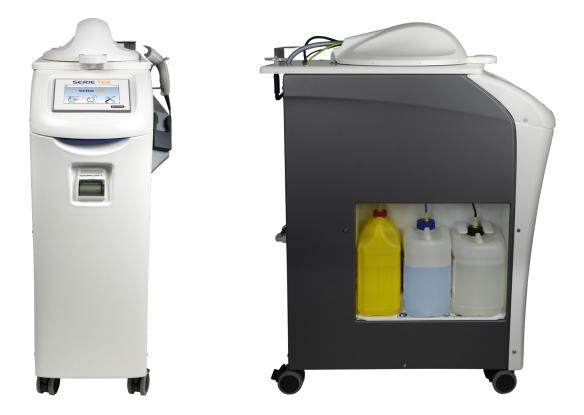

#### EASY-ACCESS MAINTENANCE AND SERVICE

The Soluscope Serie TEE needs only one power source and a water in/out connection to be installed.

The chemical products and the water filters are easily accessible for quick and secured replacement.

#### **PROVEN SAFETY**

Proven and tested according to EN ISO 15883-4:2018, Soluscope chemicals have been designed for use on **Soluscope Serie TEE** and are compatible with a large range of TEE probes.

#### SOLUSCOPE P

- Peracetic acid-based disinfectant
- Broad spectrum antimicrobial activity
- Compliant with EN ISO 15883-4
- Compatible with a large range of flexible endoscopes and TEE probes
- Foolproof connection

#### SOLUSCOPE A

- Anticorrosive additive
  Compliant with EN ISO 15883-4
- Compatible with a large range of flexible endoscopes and TEE probes
- Foolproof connection

#### Detergent

- Proven efficacy against biofilm and proteins
- Compliant with EN ISO
   15883-4
- Compatible with a large range of flexible endoscopes and TEE probes
- Foolproof connection

#### SOLUSCOPE ECL

- Mono-enzymatic detergent
- Proven efficacy against biofilm and proteins
- Compliant with EN ISO
   15883-4
- Compatible with a large range of flexible endoscopes and TEE probes
- Foolproof connection