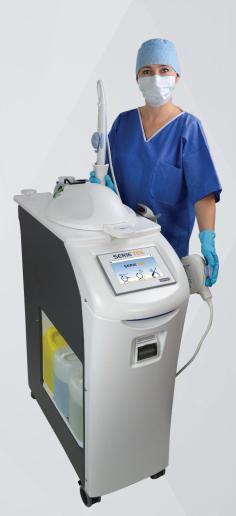

## **SERIE TEE** - AUTOMATED REPROCESSOR FOR TEE PROBES

www.ecolab.com

www.soluscope.com

## Designed for **TEE probes**

The Soluscope Serie TEE is a unique solution to clean and disinfect transesophageal echocardiography probes.

#### **ADVANCED DISINFECTION SYSTEM**

The Serie TEE features an innovative architecture that separates the immersed distal end of the probe from the non-waterproof handle.

The cross contamination prevention system is designed to guarantee that the probe is inserted and released from the Soluscope Serie TEE with reduced risk of contact with contaminated surfaces.

#### THE SHORTEST CYCLE TIME ON THE MARKET

With a cycle of 14 minutes only to perform cleaning and disinfection of the probe, the Soluscope Serie TEE delivers 4 ready-to-use probes per hour.

#### **OPERATING COMFORT**

Very compact and mobile with its integrated wheels, the Soluscope Serie TEE is quiet and can be installed in small private practices. The specific height of the machine offers a comfortable and ergonomic position for users when operating.