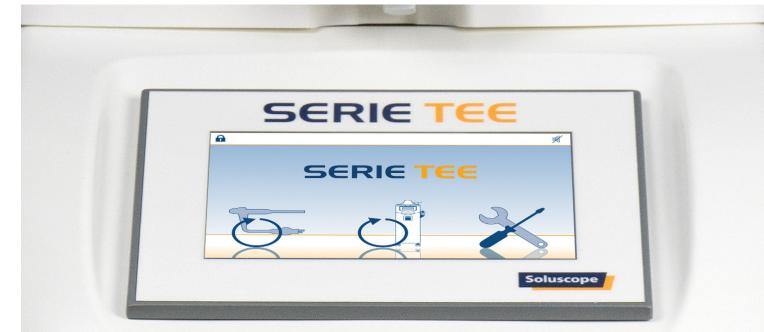

### SMART, EASY-TO-USE INTERFACES FOR FAST ADOPTION

The Soluscope Serie TEE touch screen provides an innovative and intuitive graphic interface. Just click on the screen to launch safe cycles and follow up in real time each step of the process.