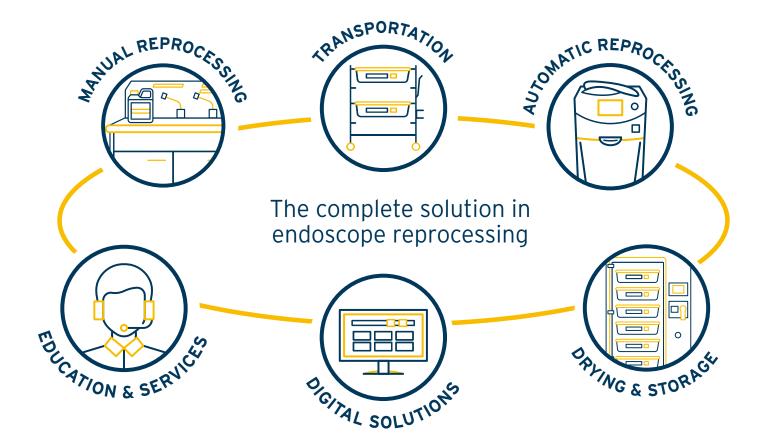

#### THE ECOLAB SOLUTION

Ecolab provides a complete solution for TEE probe reprocessing.

It offers products for every step of the reprocessing cycle.

Each part is certified, easy to use and effective in order to reduce your daily load.